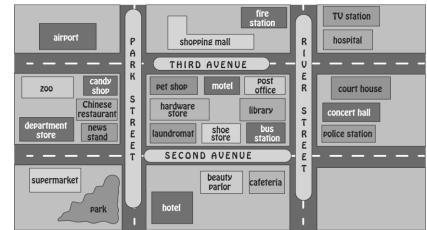

#### 1) [ in the corner - next to – opposite – between – at ]

- 1. The beauty parlor is \_\_\_\_\_\_ Second Avenue.
- 2. The motel is \_\_\_\_\_\_ the pet shop and the post office.
- 3. There is a hospital \_\_\_\_\_\_ the TV station.
- 4. The bus station is \_\_\_\_\_\_ of the Second Avenue and River Street.
- 5. The shopping mall is \_\_\_\_\_\_ the motel.

- 2) [ in the corner next to opposite between at ]
- 1. The supermarket is \_\_\_\_\_\_ the department store.
- 2. The beauty parlor is \_\_\_\_\_\_ the cafeteria.
- **3.** The library is \_\_\_\_\_\_ the post office and the bus station.
- 4. The pet shop is \_\_\_\_\_\_ of the Third Avenue and Park Street
- 5. The concert hall is \_\_\_\_\_ River Street