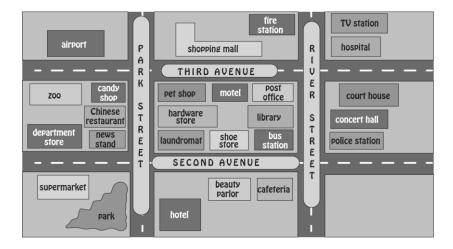

#### 1) [ in the corner - next to – opposite – between – at ]

- 1. The beauty parlor is \_\_\_\_\_\_ Second Avenue.
- 2. The motel is \_\_\_\_\_\_ the pet shop and the post office.
- 3. There is a hospital \_\_\_\_\_\_ the TV station.
- 4. The bus station is \_\_\_\_\_\_ of the Second Avenue and River Street.
- 5. The shopping mall is \_\_\_\_\_\_ the motel.

- 2) [ in the corner next to opposite between at ]
- 1. The supermarket is \_\_\_\_\_\_ the department store.
- 2. The beauty parlor is \_\_\_\_\_\_ the cafeteria.
- **3.** The library is \_\_\_\_\_\_ the post office and the bus station.
- 4. The pet shop is \_\_\_\_\_\_ of the Third Avenue and Park Street
- 5. The concert hall is \_\_\_\_\_ River Street